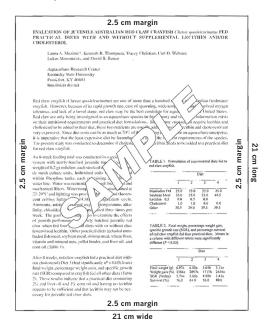

## **INSTRUCTIONS FOR PREPARATION OF ABSTRACTS**

Please refer to full guidelines at https://www.was.org/EasOnline/abstracts/default.aspx

- TITLE OF PAPER : The paper title is printed in CAPITAL LETTERS, with the exception of scientific names which should be Upper/lower case and italicized. Scientific names should not be preceded or followed by commas or parentheses or other markings.
- 2. AUTHOR(S) : The first name should be the presenting author. Use \*after the presenting author. Type in upper/lower case.
- 3. ADDRESS AND EMAIL : Type only the presenting author's institution, address and email. Type in upper/lower case.
- 4. MAXIMUM LENGTH : One Page
- 5. PAGE SIZE : Standard 210mm x 297mm A4 paper (portrait)
- 6. MARGINS : 2.5 cm margin throughout(left/right/top/bottom)
- 7. SPACING : Single spaced
- 8. PARAGRAPHS : Paragraphs should be separated by a blank line and should not be indented.
- 9. FONTS : Character fonts should be 12 point type.

10. FIGURES & TABLES : Figures and tables are highly recommended.

They should be reduced to the appropriate size for a one page abstract and should be clearly readable at the reduced size in black print only. The reduced figures and tables should be included in the abstract in camera-ready form.

11. MEASUREMENTS : Use metric units of measurement. When needed, English equivalents may be given in parentheses.