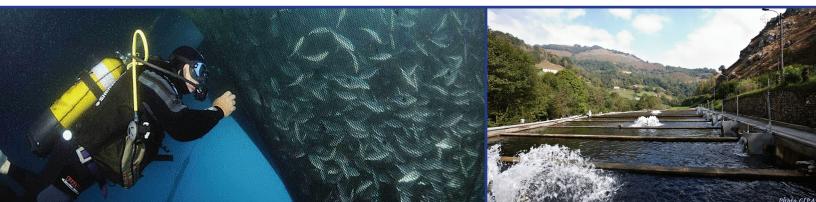

#### **Production Systems**

Hatchery technologies Cage-culture engineering Bio-floc systems Recirculation systems Emerging production systems for salmonid culture: landbased and semi-contained Pond culture Reservoir based aquaculture Offshore aquaculture Integrated multi-trophic aquaculture Capture-based aquaculture Aquaculture in desert conditions